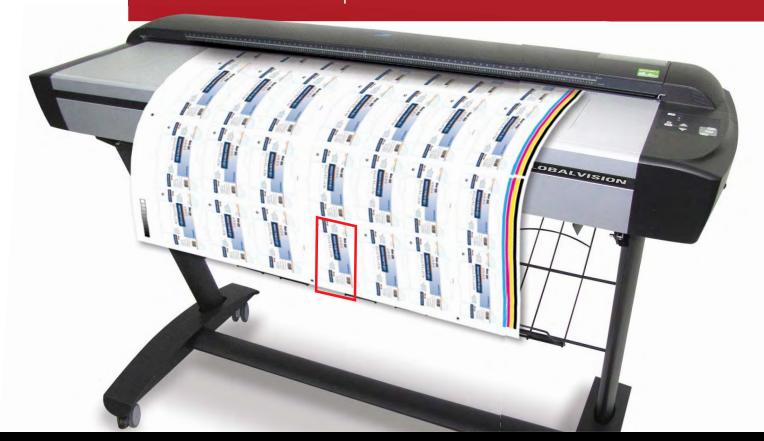

## Inspects:

- > Label webs and rolls
- > Carton press sheets
- > Leaflet press sheets
- > Hard copy proofs
- > Step & repeats sheets
- > Nested sheets