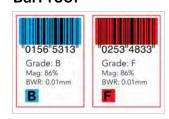

#### **Benefits**

- > Inspects labels, cartons & inserts
- > Inspects press sheets
- > Inspects nested repeats > Booklet scanning
- > Wet-ink printed sheet handling
- > Verifies barcodes
- > Auto PDF management

## **Optional module**

#### BarProof™