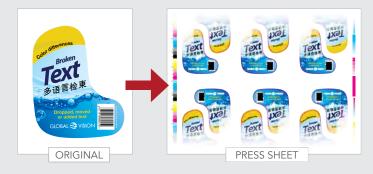

# Inspection for all printed components

Complete inspection of printed proofs, labels, cartons, inserts and nested press sheets





To find out how your company can benefit from Global Vision's solutions, contact us at:







ScanProof is an innovative print inspection solution that provides accurate quality control of all printed packaging and scanned components. ScanProof is ideal for the inspection of packaging proofs, labels, cartons and nested press sheets in both printed and PDF formats.



#### Inspects approved original to revision



#### Inspects approved original to press sheet



#### **Features**



Automatic repeat detection Step & repeat inspection



Advanced error detection Image pre-processing & post-processing tools



Intelligent cropping & rotating Automatically crop, rotate and re-orientate nested files



Comprehensive reporting Easy reporting and commenting for fast and accurate results

#### **Benefits**

- > Inspects labels, cartons & inserts
- > Inspects press sheets
- > Inspects nested repeats > Booklet scanning
- > Wet-ink printed sheet handling
- > Verifies barcodes
- > Auto PDF management

## **Optional module**

#### BarProof™



# File Types Supported:











## Inspects:

- > Label webs and rolls
- > Carton press sheets
- > Leaflet press sheets
- > Hard copy proofs
- > Step & repeats sheets
- > Nested sheets