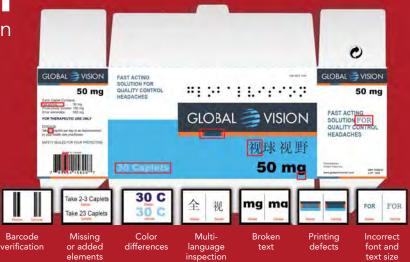

#### **Features**

Automatic repeat detection Step & repeat inspection

Advanced error detection Image pre-processing & post-processing tools

Intelligent cropping & rotating Automatically crop, rotate and re-orientate nested files

Comprehensive reporting Easy reporting and commenting for fast and accurate results

#### **Benefits**

- > Inspects labels, cartons & inserts
- > Inspects press sheets
- > Inspects nested repeats > Booklet scanning
- > Wet-ink printed sheet handling
- > Verifies barcodes
- > Auto PDF management