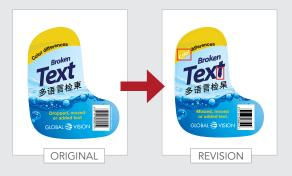

# Inspection for all printed components

Complete inspection of printed proofs, labels, cartons, inserts and nested press sheets





To find out how your company can benefit from Global Vision's solutions, contact us at:







ScanProof is an innovative print inspection solution that provides accurate quality control of all printed packaging and scanned components. ScanProof is ideal for the inspection of packaging proofs, labels, cartons and nested press sheets in both printed and PDF formats.



#### Inspects approved original to revision



#### Inspects approved original to press sheet



#### **Features**



Automatic repeat detection Step & repeat inspection



Advanced error detection Image pre-processing & post-processing tools



Intelligent cropping & rotating Automatically crop, rotate and re-orientate nested files



Comprehensive reporting Easy reporting and commenting for fast and accurate results

#### **Benefits**

- > Inspects labels, cartons & inserts
- > Inspects press sheets
- > Inspects nested repeats > Booklet scanning
- > Wet-ink printed sheet handling
- > Verifies barcodes
- > Auto PDF management

## **Optional module**

#### BarProof™



# File Types Supported:











## Inspects:

- > Label webs and rolls
- > Carton press sheets
- > Leaflet press sheets
- > Hard copy proofs
- > Step & repeats shee