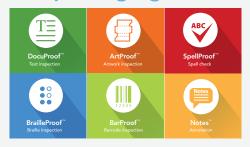

## All-in-one inspection of all packaging elements

### Packaging isn't just about text.

What about graphics, barcodes, spelling and Braille? With apps to inspect different elements within your packaging, Proofware is the 1st all-in-one inspection solution that has all your packaging covered. Inspect Word files, PDFs, UPC codes, Data Matrix and more in seconds.