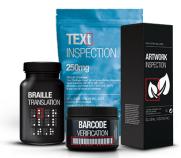

## All-in-one inspection of all packaging elements

### Packaging isn't just about text.

What about graphics, barcodes, spelling and Braille? With apps to inspect different elements within your packaging, Proofware is the 1st all-in-one inspection solution that has all your packaging covered. Inspect Word files, PDFs, UPC codes, Data Matrix and more in seconds.