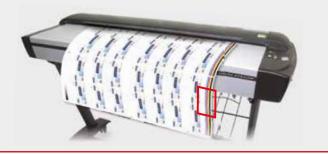

## Fast and accurate inspection of all printed components

Complete inspection of printed proofs, labels, cartons, inserts and nested press sheets

## Straight off the press scanning system

Instantly inspect wet-ink media without the risk of cross contamination or smudging

Decoder & Verifier