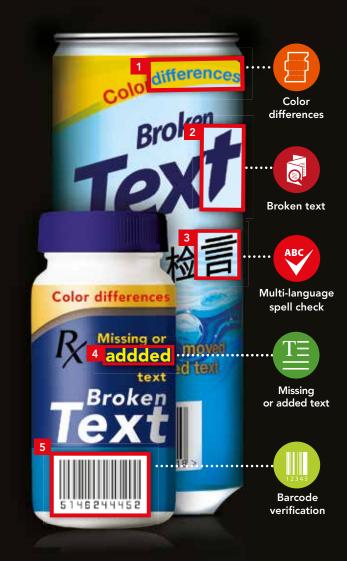

#### Inspect artwork with pixel precision

Quickly detect missing text and graphics, incorrect fonts and text size, broken type and color deviations

## Fast and accurate inspection of all printed components

Complete inspection of printed proofs, labels, cartons, inserts and nested press sheets

#### Barcode decoder & verifier

Automatically locate and grade all barcodes in PDF, labels, cartons or press sheets

"0253"4833

Grade: F

Mag: 86%

BWR: 0.01mm

#### Fast Braille packaging inspection

Digitally inspect Braille components for added or missing dots and translate Braille text into readable text