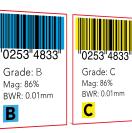

#### Barcode decoder & verifier

Automatically locate and grade all barcodes in PDF, labels, cartons or press sheets

"0253"4833

Grade: F

Mag: 86%

BWR: 0.01mm