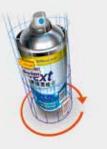

## Cylinder & bottle inspection tool

Directly scan the surface of any bottle, tube or can and automatically compare it to the approved artwork