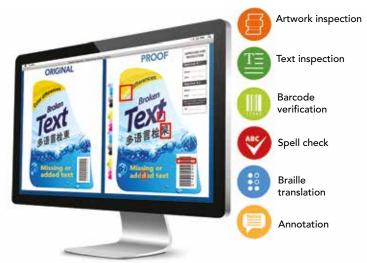

#### Inspect artwork with pixel precision

Quickly detect missing text and graphics, incorrect fonts and text size, broken type and color deviations

## Fast and accurate inspection of all printed components

Complete inspection of printed proofs, labels, cartons, inserts and nested press sheets

#### Barcode decoder & verifier

Automatically locate and grade all barcodes in PDF, labels, cartons or press sheets

"0253"4833

Grade: F

Mag: 86%

BWR: 0.01mm

#### Fast Braille packaging inspection

Digitally inspect Braille components for added or missing dots and translate Braille text into readable text