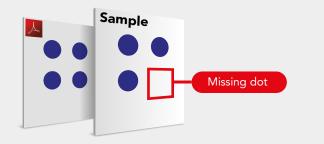

#### Fast Braille packaging inspection

Digitally inspect Braille components for added or missing dots and translate Braille text into readable text