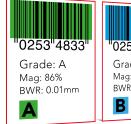

#### Barcode decoder & verifier

Automatically locate and grade all barcodes in PDF, labels, cartons or press sheets

"0253"4833

Grade: F

Mag: 86%

BWR: 0.01mm