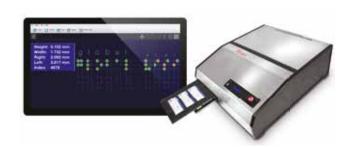

### Precise Braille dot measurement tool

Accurately measures Braille dot height and spacing of embossed characters and glue dots on cartons and labels