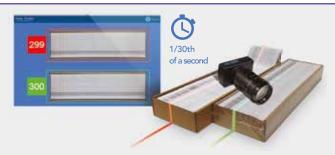

#### Counts inserts in 1/30th of a second

Automated counting workstation for non-contact counting of folded stacked products such as inserts, outserts, leaflets and folded cartons