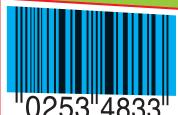

Grade: A

Mag: 86%

BWR: 0.01mm

0253"4833

Grade: B

Mag: 86%

BWR: 0.01mm

Grade: C