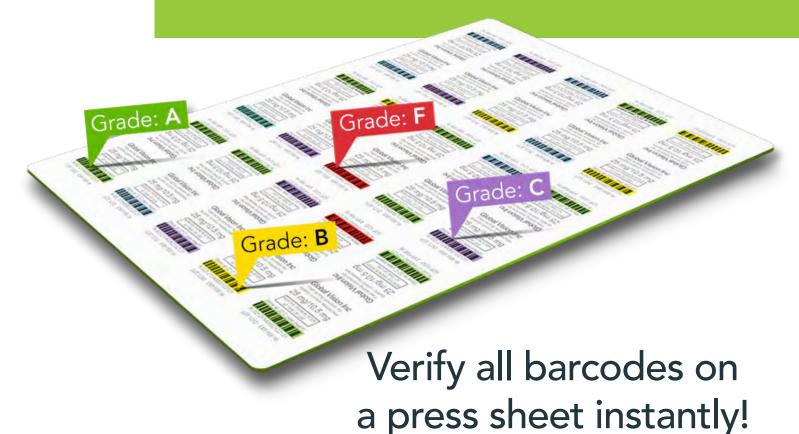

Global Vision's BarProof™ automatically locates all barcodes on a label, carton or press sheet, and grades each barcode according to CEN/ANSI/ISO standards.

Decode & grade 1D & 2D barcodes including Data Matrix, QR, MicroQR

## **Benefits**

- » Bar width reduction measurement
- » Magnification measurement
- » Grades each barcode according to CEN/ANSI/ISO standards
- » Verifies and decodes linear 1D & 2D barcodes
- » Color coded reporting
- » Easily identifies pass/fail barcodes
- » 21 CFR Part 11 / Annex 11 compliant
- » Validation available