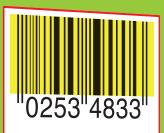

Grade: A

Mag: 86%

BWR: 0.01mm

0253"4833

Grade: B

Mag: 86%

BWR: 0.01mm

Grade: C