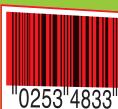

## Barcode verification for PDF files and print

Barcode Decoder & Verifier



GLOBAL VISION

Innovative Proofreading Technologies

To find out how your company can benefit from Global Vision's solutions, contact us at:





Global Vision's BarProof™ automatically locates all barcodes on a label, carton or press sheet, and grades each barcode according to CEN/ANSI/ISO standards.

Decode & grade 1D & 2D barcodes including Data Matrix, QR, MicroQR





Grade: A

Mag: 86%

BWR: 0.01mm





0253"4833

Grade: B

Mag: 86%

BWR: 0.01mm





Grade: C

Mag: 86%

BWR: 0.01mm





Grade: F Mag: 86%

BWR: 0.01mm



## **Benefits**

- » Bar width reduction measurement
- » Magnification measurement
- » Grades each barcode according to CEN/ANSI/ISO standards
- » Verifies and decodes linear 1D & 2D barcodes
- » Color coded reporting
- » Easily identifies pass/fail barcodes
- » 21 CFR Part 11 / Annex 11 compliant
- » Validation available