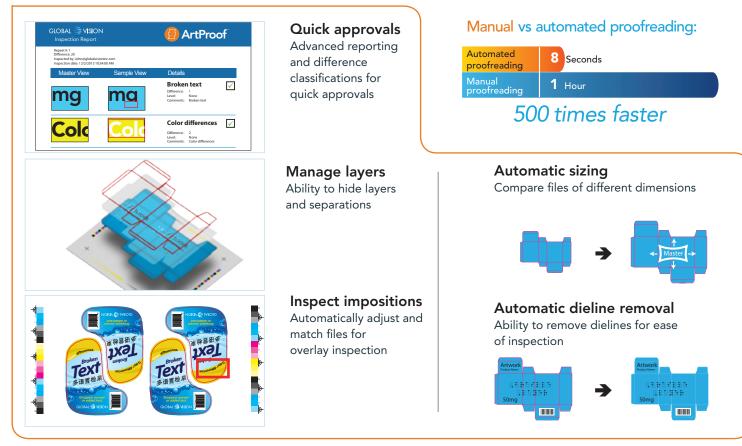

## Reduce errors, rework, recalls and proofreading time

Innovative Proofreading Technologies

To find out how your company can benefit from Global Vision's solutions, contact us at:

🖂 info@globalvisioninc.com