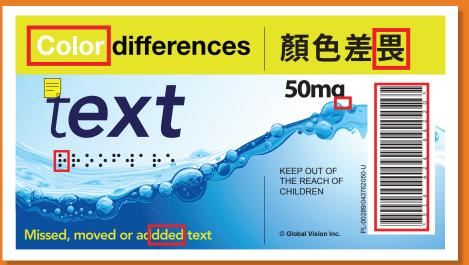

## Are you 100% confident that no critical errors have been missed?

| 514624 514624        | added a <mark>dde</mark> e     | Color <mark>Color</mark> | <b>辞</b> 遇                   | mg m <mark>a</mark> |                      |
|----------------------|--------------------------------|--------------------------|------------------------------|---------------------|----------------------|
| Grade: B Grade: F    | Master Sample                  | Master Sample            | Master Sample                | Master Sample       | Master Sample        |
| Barcode verification | Missed ,moved<br>or added text | Color differences        | Multi-language<br>inspection | Broken text         | Braille dot presence |