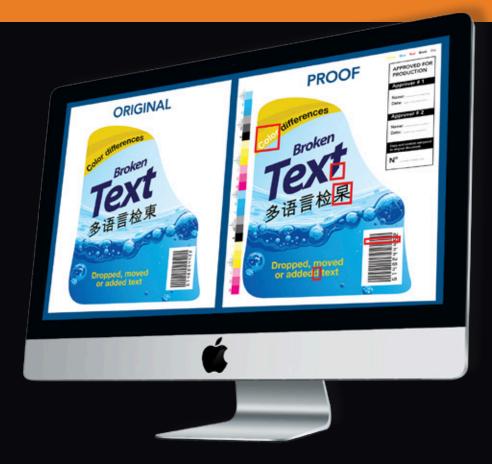

## Are you 100% confident that no critical errors have been missed?

| 514624 514624        | added a <mark>dde</mark> e     | Color <mark>Color</mark> | <b>辞</b> 遇                   | mg m <mark>a</mark> |                      |
|----------------------|--------------------------------|--------------------------|------------------------------|---------------------|----------------------|
| Grade: B Grade: F    | Master Sample                  | Master Sample            | Master Sample                | Master Sample       | Master Sample        |
| Barcode verification | Missed ,moved<br>or added text | Color differences        | Multi-language<br>inspection | Broken text         | Braille dot presence |