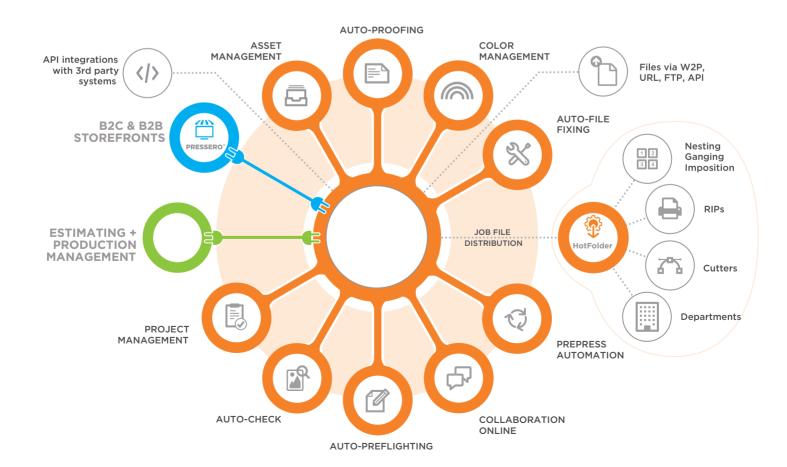

## Manage customer jobs, files and deadlines easily and quickly

Aleyant tFLOW simplifies difficult file management tasks and processes to optimize efficiency and production throughput, by providing:

Online preflighting and collaboration
Automatic proof creation
File submission
Asset and project management
File fixing and repurposing
Automated prepress
Color management
Imposition
Reporting

**(** 

Aleyant tFLOW can **auto-receive files via your Aleyant Pressero™ Web-to-Print Solution**. Imagine having jobs automatically checked and fixed as they arrive instead of letting them pile up in your inbox. **Automatically send proof files** to your clients for approval. **Auto-send print-ready production files** to specific departments, or 3rd party imposition, RIPs, or cutters.