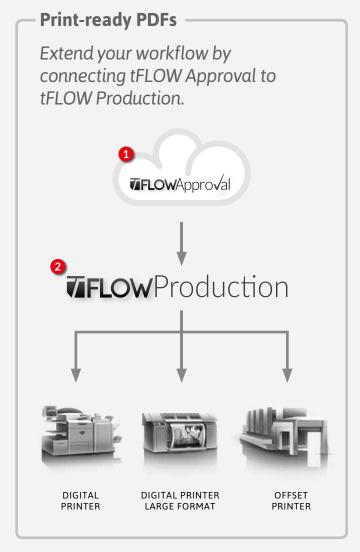

# Automation ▼

- 1 Approved files are automatically downloaded and processed by tFLOW Production.
- 2 Jobs are repurposed and distributed to corresponding printers.

tFLOW Approval can be used as a standalone system, or connected to tFLOW Production for fully automated file download and processing.